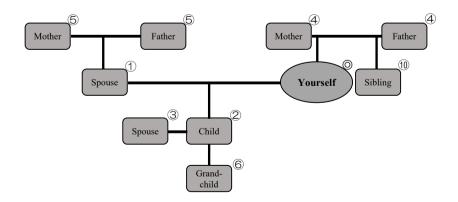

- (1) Anyone living with you (including yourself).
- (2) In addition to (1), the following family and relative members, regardless of whether they live with you or not:

| Your parents | Your spouse            | Child           | Grandchild |
|--------------|------------------------|-----------------|------------|
| Your sibling | Parents of your spouse | Spouse of child |            |

◆The family and relatives members indicated in (2) are shown in the figure as follows (the number on the right-hand side is the relationship number):

- Q1. Please fill in the following table with the information of your family, your relatives, and those who live with you.
  - O Please fill in the information of all those living with you plus the following individuals: your parents, your sibling, your spouse, parents of your spouse, child, spouse of child, and grandchild.
  - \* For Family ID1 (Yourself) just answer the questions on the columns on the right side
  - Information of family members, relatives and people living with you that were filled in the previous survey are already printed in this survey. In case of no changes, please draw a over number 1 in column "Changes". In case of changes, please draw a over number 2 in column "Changes". In case of change or mistake in the filled information, please write the correct information in the correspondent column.
  - $\bigcirc$  In case of no previous information of someone living with you or an individual of your family, please fill in their information.